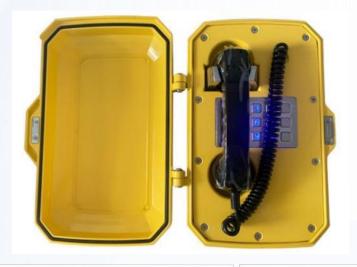

#### **Jail Telephone**

- It is suitable for internal intercoms and communications in prisons, labor camps, drug rehabilitation centers and other places that need to be monitored.
- Stainless steel surface brushed shell, high mechanical strength and strong impact resistance.
- All parts and components are produced by our company, with strict quality control and fast after-sales response.