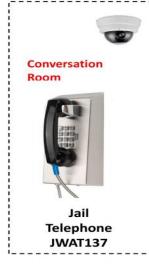

#### **Jail Telephone**

- It is suitable for internal intercoms and communications in prisons, labor camps, drug rehabilitation centers and other places that need to be monitored.
- Stainless steel surface brushed shell, high mechanical strength and strong impact resistance.
- All parts and components are produced by our company, with strict quality control and fast after-sales response.

**♦** JWAT135 **♦** JWAT133 **♦** JWAT137