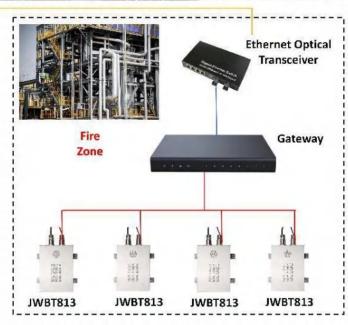

mmunications in prisons, labor camps, drug rehabilitation centers and other places that need to be monitored.
- Stainless steel surface brushed shell, high mechanical strength and strong impact resistance.
- All parts and components are produced by our company, with strict quality control and fast after-sales response.









**♦** JWAT135 **♦** JWAT133 **♦** JWAT137







## JOIUO 玖 沃



## **Handsfree Telephone**

Joiwo Intercom Telephones featured vandal resistant, steel material, IP54-IP65 waterproof defend grade which could be installed on indoor or outdoor, Easy to clean, high corrosion resistant, high mechanical strength and strong impact resistance.



7 8 9 \* 0 #









# 通讯服务系统图

Communication System Diagram



#### **Petrochemical Emergency Communication System**













#### **Mining Telephone System**





# JOWO

#### Railway Telephone System





## JOWO

#### **Tunnel Telephone System**







# JOWO

#### **Marine Telephone System**









Vedio

Surveillance

**Dispatching Desk** 

JWDT621



JWDT661









#### **Parking Lot Intercom System**





#### **Airport Intercom Telephone System**









# JOIUO

## **Elevator Intercom System**





#### **Point to Point System for Cleanroom**





# 成功案例

Successful cases

### **Petrochemical Project Case**

| • | Sinopec Chongqing | Shale Gas | <b>Exploration</b> | and Develor | oment ( | 270 sets) |
|---|-------------------|-----------|--------------------|-------------|---------|-----------|
|   |                   |           |                    |             | ,       |           |

| • |