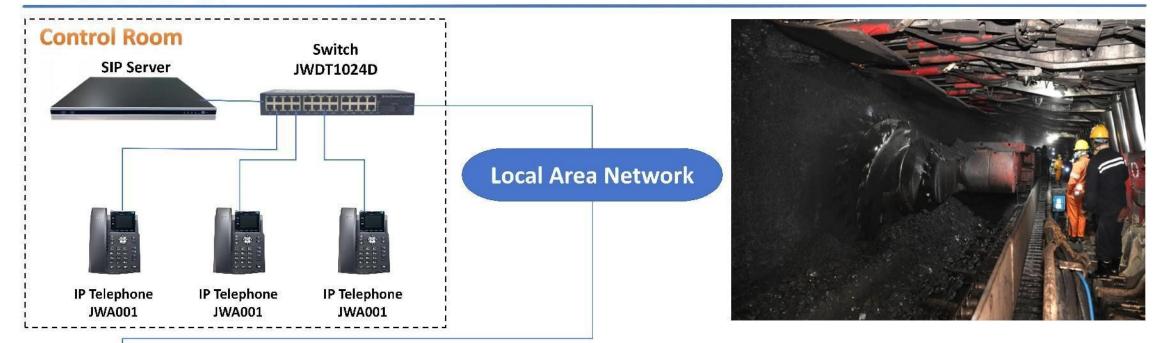

drug rehabilitation centers and other places that need to be monitored.
- Stainless steel surface brushed shell, high mechanical strength and strong impact resistance.
- All parts and components are produced by our company, with strict quality control and fast after-sales response.









**♦** JWAT135 **♦** JWAT133 **♦** JWAT137







## JOIUO 玖 沃



## **Handsfree Telephone**

Joiwo Intercom Telephones featured vandal resistant, steel material, IP54-IP65 waterproof defend grade which could be installed on indoor or outdoor, Easy to clean, high corrosion resistant, high mechanical strength and strong impact resistance.



7 8 9 \* 0 #









# 通讯服务系统图

Communication System Diagram



#### **Petrochemical Emergency Communication System**













#### **Mining Telephone System**





# JOWO

#### Railway Telephone System





## JOWO

#### **Tunnel Telephone System**







# JOWO

#### **Marine Telephone System**









Vedio

Surveillance

**Dispatching Desk** 

JWDT621



JWDT661









#### **Parking Lot Intercom System**





#### **Airport Intercom Telephone System**









# JOIUO

## **Elevator Intercom System**





#### **Point to Point System for Cleanroom**





# 成功案例

Successful cases

### **Petrochemical Project Case**

| • | Sinopec Chongqing | Shale Gas | <b>Exploration</b> | and Develor | oment ( | 270 sets) |
|---|-------------------|-----------|--------------------|-------------|---------|-----------|
|   |                   |           |                    |             | ,       |           |

| • | PetroChina Tarim Ethane to Ethylene |