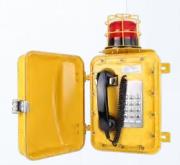

### **Explosion-proof Telephones**

- JWBT series explosion-proof telephones can be customized according to customer needs: there are four communication systems: host (analog), hostless, IP network, and optical fiber;
- Explosion-proof mark: Ex d ib IIC T6 Gb/EX tD A21 IP66 T80°C;
- Optical fiber and IP phones support SIP/IAX protocols and can be interconnected with various IMS/softswitch systems.
- Analog phones can be directly connected to telecommunications networks or exchange intranets;
- · Supports a variety of broadcast methods;
- The patented design of the phone casing is waterproof and dustproof, no waterproof cover is needed, it is beautiful and practical;
- Hotline number can be set and automatic dialing can be realized when picking up the phone;
- Aluminum alloy die-cast shell, stainless steel keyboard, anti-riot and anti-noise earpiece, zinc alloy hanging fork;