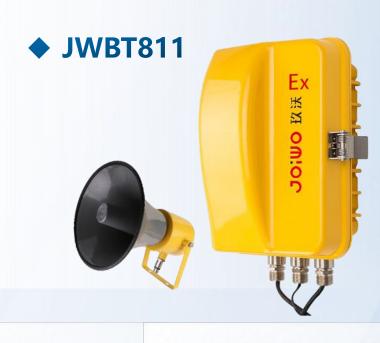

### **Explosion-proof Telephones**

- JWBT series explosion-proof telephones can be customized according to customer needs: there are four communication systems: host (analog), hostless, IP network, and optical fiber;
- Explosion-proof mark: Ex d ib IIC T6 Gb/EX tD A21 IP66 T80°C;
- Optical fiber and IP phones support SIP/IAX protocols and can be interconnected with various IMS/softswitch systems.
- Analog phones can be directly connected to telecommunications networks or exchange intranets;
- · Supports a variety of broadcast methods;
- The patented design of the phone casing is waterproof and dustproof, no waterproof cover is needed, it is beautiful and practical;
- Hotline number can be set and automatic dialing can be realized when picking up the phone;
- Aluminum alloy die-cast shell, stainless steel keyboard, anti-riot and anti-noise earpiece, zinc alloy hanging fork;