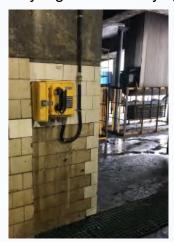

### **Explosion-proof Telephones**

- JWBT series explosion-proof telephones can be customized according to customer needs: there are four communication systems: host (analog), hostless, IP network, and optical fiber;
- Explosion-proof mark: Ex d ib IIC T6 Gb/EX tD A21 IP66 T80°C;
- Optical fiber and IP phones support SIP/IAX protocols and can be interconnected with various IMS/softswitch systems.
- Analog phones can be directly connected to telecommunications networks or exchange intranets;
- · Supports a variety of broadcast methods;
- The patented design of the phone casing is waterproof and dustproof, no waterproof cover is needed, it is beautiful and practical;
- Hotline number can be set and automatic dialing can be realized when picking up the phone;
- Aluminum alloy die-cast shell, stainless steel keyboard, anti-riot and anti-noise earpiece, zinc alloy hanging fork;

#### **Waterproof Telephone**

- JWAT series waterproof telephones can be customized according to customer needs: there are four communication systems: host (analog), hostless, IP network, and optical fiber;
- Protection level: IP66;
- Optical fiber and IP phones support SIP/IAX protocols and can be interconnected with various IMS/softswitch systems;
- Analog Telephones can be directly connected to telecommunications networks;
- Hotline number can be set and automatic dialing can be realized when picking up the phone;
- Supports a variety of broadcast methods;
- The patented design of the phone casing is waterproof and dustproof, no waterproof cover is needed, it is beautiful and practical;