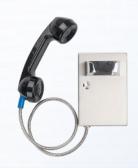

#### **Bank Public Telephone**

- Suitable for use in self-service banks, stations, airports, squares, shopping malls, complaints, convenience services, hospitals, vehicle management offices and other environments;
- The telephone can form an independent communication system with the program-controlled switch and can be directly connected to the telecommunications network;
- The housing is made of high-strength cold-rolled steel material, with DuPont customized plastic powder on the surface and high-temperature baking treatment, making it brightly colored, wear-resistant and corrosion-resistant;