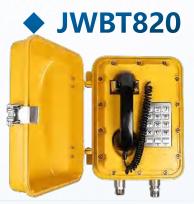

### **Explosion-proof Telephones**

- JWBT series explosion-proof telephones can be customized according to customer needs: there are four communication systems: host (analog), hostless, IP network, and optical fiber;
- Explosion-proof mark: Ex d ib IIC T6 Gb/EX tD A21 IP66 T80°C;
- Optical fiber and IP phones support SIP/IAX protocols and can be interconnected with various IMS/softswitch systems.
- Analog phones can be directly connected to telecommunications networks or exchange intranets;
- · Supports a variety of broadcast methods;
- The patented design of the phone casing is waterproof and dustproof, no waterproof cover is needed, it is beautiful and practical;
- Hotline number can be set and automatic dialing can be realized when picking up the phone;
- Aluminum alloy die-cast shell, stainless steel keyboard, anti-riot and anti-noise earpiece, zinc alloy hanging fork;