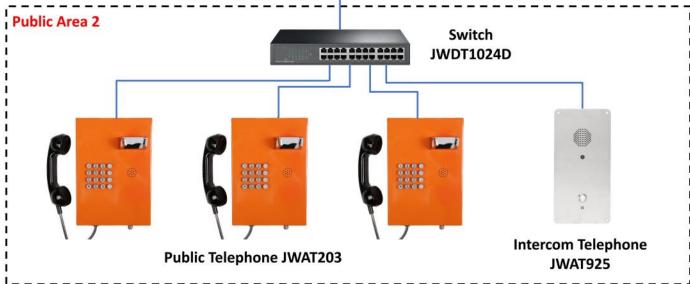

* JWAT133 **♦** JWAT137







## JOIUO 玖 沃



## **Handsfree Telephone**

Joiwo Intercom Telephones featured vandal resistant, steel material, IP54-IP65 waterproof defend grade which could be installed on indoor or outdoor, Easy to clean, high corrosion resistant, high mechanical strength and strong impact resistance.



7 8 9 \* 0 #









# 通讯服务系统图

Communication System Diagram



#### **Petrochemical Emergency Communication System**













#### **Mining Telephone System**





# JOWO

#### Railway Telephone System





## JOWO

#### **Tunnel Telephone System**







# JOWO

#### **Marine Telephone System**









Vedio

Surveillance

**Dispatching Desk** 

JWDT621



JWDT661









#### **Parking Lot Intercom System**





#### **Airport Intercom Telephone System**









# JOIUO

## **Elevator Intercom System**





#### **Point to Point System for Cleanroom**





# 成功案例

Successful cases

### **Petrochemical Project Case**

| • | Sinopec Chongqing | Shale Gas | <b>Exploration</b> | and Develor | oment ( | 270 sets) |
|---|-------------------|-----------|--------------------|-------------|---------|-----------|
|   |                   |           |                    |             | ,       |           |

| • | PetroChina Tarim Ethane to Ethylene | (350 sets) |
|---|-------------------------------------|------------|
|---|-------------------------------------|------------|

| • | PetroChina Ayanmu | Oilfield Broadcasting System | (150 sets) |
|---|-------------------|------------------------------|------------|
|   |                   |