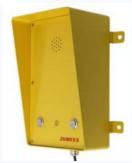

## **Handsfree Telephone**

Joiwo Intercom Telephones featured vandal resistant, steel material, IP54-IP65 waterproof defend grade which could be installed on indoor or outdoor, Easy to clean, high corrosion resistant, high mechanical strength and strong impact resistance.