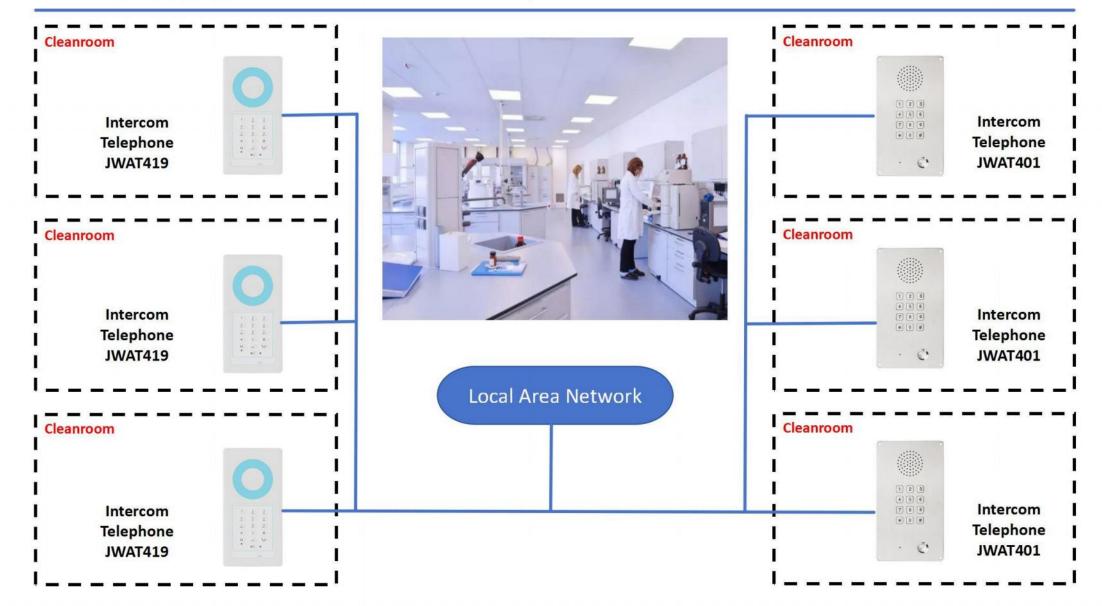

phones featured vandal resistant, steel material, IP54-IP65 waterproof defend grade which could be installed on indoor or outdoor, Easy to clean, high corrosion resistant, high mechanical strength and strong impact resistance.



7 8 9 \* 0 #









# 通讯服务系统图

Communication System Diagram



#### **Petrochemical Emergency Communication System**













#### **Mining Telephone System**





# JOWO

#### Railway Telephone System





## JOWO

#### **Tunnel Telephone System**







# JOWO

#### **Marine Telephone System**









Vedio

Surveillance

**Dispatching Desk** 

JWDT621



JWDT661









#### **Parking Lot Intercom System**





#### **Airport Intercom Telephone System**









# JOIUO

## **Elevator Intercom System**





#### **Point to Point System for Cleanroom**





# 成功案例

Successful cases

### **Petrochemical Project Case**

| • | Sinopec Chongqing | Shale Gas | <b>Exploration</b> | and Develor | oment ( | 270 sets) |
|---|-------------------|-----------|--------------------|-------------|---------|-----------|
|   |                   |           |                    |             | ,       |           |

| • | PetroChina Tarim Ethane to Ethylene | (350 sets) |
|---|-------------------------------------|------------|
|---|-------------------------------------|------------|

| • | PetroChina Ayanmu | Oilfield Broadcasting System | (150 sets) |
|---|-------------------|------------------------------|------------|
|   |                   |                              |            |

- ◆ Shanxi Yanchang Petroleum Group (255 sets)
- ◆ Jinneng Chemic