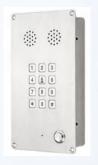

### **Explosion-proof Telephones**

- JWBT series explosion-proof telephones can be customized according to customer needs: there are four communication systems: host (analog), hostless, IP network, and optical fiber;
- Explosion-proof mark: Ex d ib IIC T6 Gb/EX tD A21 IP66 T80°C;
- Optical fiber and IP phones support SIP/IAX protocols and can be interconnected with various IMS/softswitch systems.
- Analog phones can be directly connected to telecommunications networks or exchange intranets;
- · Supports a variety of broadcast methods;
- The patented design of the phone casing is waterproof and dustproof, no waterproof cover is needed, it is beautiful and practical;
- Hotline number can be set and automatic dialing can be realized when picking up the phone;
- Aluminum alloy die-cast shell, stainless steel keyboard, anti-riot and anti-noise earpiece, zinc alloy hanging fork;