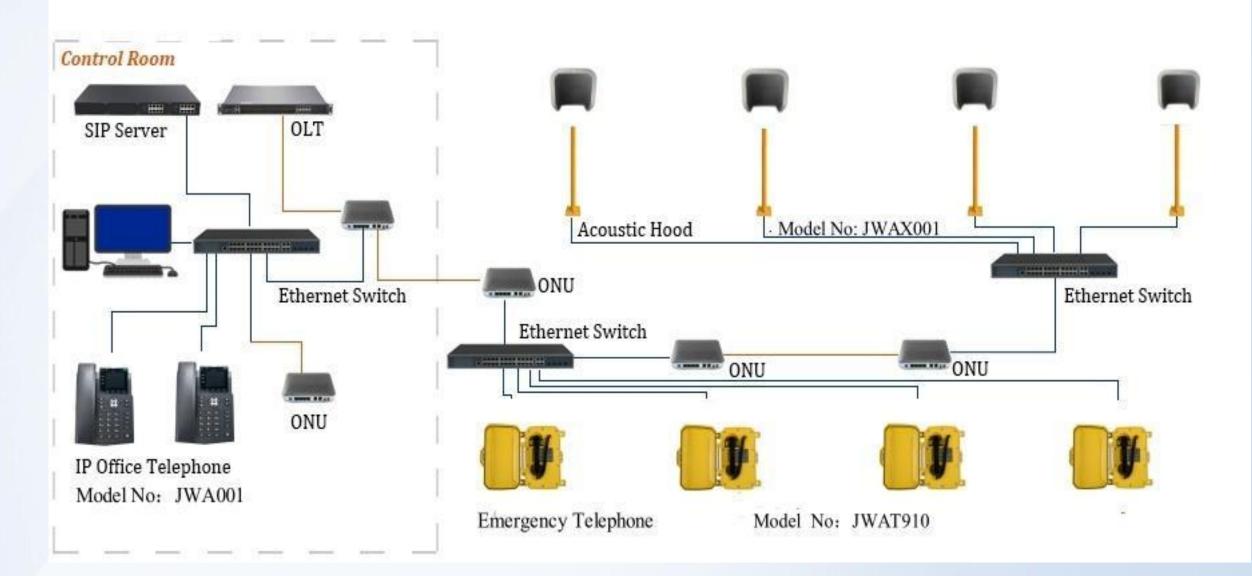

s that need to be monitored.
- Stainless steel surface brushed shell, high mechanical strength and strong impact resistance.
- All parts and components are produced by our company, with strict quality control and fast after-sales response.









**♦** JWAT135 **♦** JWAT133 **♦** JWAT137







## JOIUO 玖 沃



## **Handsfree Telephone**

Joiwo Intercom Telephones featured vandal resistant, steel material, IP54-IP65 waterproof defend grade which could be installed on indoor or outdoor, Easy to clean, high corrosion resistant, high mechanical strength and strong impact resistance.



7 8 9 \* 0 #









# 通讯服务系统图

Communication System Diagram



#### **Petrochemical Emergency Communication System**













#### **Mining Telephone System**





# JOWO

#### Railway Telephone System





## JOWO

#### **Tunnel Telephone System**







# JOWO

#### **Marine Telephone System**









Vedio

Surveillance

**Dispatching Desk** 

JWDT621



JWDT661









#### **Parking Lot Intercom System**





#### **Airport Intercom Telephone System**









# JOIUO

## **Elevator Intercom System**





#### **Point to Point System for Cleanroom**





# 成功案例

Successful cases

### **Petrochemical Project Case**

| • | Sinopec Chongqing | Shale Gas | <b>Exploration</b> | and Develor | oment ( | 270 sets) |
|---|-------------------|-----------|--------------------|-------------|---------|-----------|
|   |                   |           |                    |             | ,       |           |

| • | PetroChina Tarim Ethane to Ethylene | (350 sets) |
|---|-------------------------