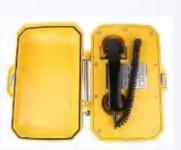

### **Explosion-proof Telephones**

- JWBT series explosion-proof telephones can be customized according to customer needs: there are four communication systems: host (analog), hostless, IP network, and optical fiber;
- Explosion-proof mark: Ex d ib IIC T6 Gb/EX tD A21 IP66 T80°C;
- Optical fiber and IP phones support SIP/IAX protocols and can be interconnected with various IMS/softswitch systems.
- Analog phones can be directly connected to telecommunications networks or exchange intranets;
- · Supports a variety of broadcast methods;
- The patented design of the phone casing is waterproof and dustproof, no waterproof cover is needed, it is beautiful and practical;
- Hotline number can be set and automatic dialing can be realized when picking up the phone;
- Aluminum alloy die-cast shell, stainless steel keyboard, anti-riot and anti-noise earpiece, zinc alloy hanging fork;