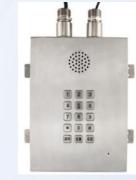

### **Explosion-proof Telephones**

- JWBT series explosion-proof telephones can be customized according to customer needs: there are four communication systems: host (analog), hostless, IP network, and optical fiber;
- Explosion-proof mark: Ex d ib IIC T6 Gb/EX tD A21 IP66 T80°C;
- Optical fiber and IP phones support SIP/IAX protocols and can be interconnected with various IMS/softswitch systems.
- Analog phones can be directly connected to telecommunications networks or exchange intranets;
- · Supports a variety of broadcast methods;
- The patented design of the phone casing is waterproof and dustproof, no waterproof cover is needed, it is beautiful and practical;
- Hotline number can be set and automatic dialing can be realized when picking up the phone;
- Aluminum alloy die-cast shell, stainless steel keyboard, anti-riot and anti-noise earpiece, zinc alloy hanging fork;

#### **Waterproof Telephone**

- JWAT series waterproof telephones can be customized according to customer needs: there are four communication systems: host (analog), hostless, IP network, and optical fiber;
- Protection level: IP66;
- Optical fiber and IP phones support SIP/IAX protocols and can be interconnected with various IMS/softswitch systems;
- Analog Telephones can be directly connected to telecommunications networks;
- Hotline number can be set and automatic dialing can be realized when picking up the phone;
- Supports a variety of broadcast methods;
- The patented design of the phone casing is waterproof and dustproof, no waterproof cover is needed, it is beautiful and practical;