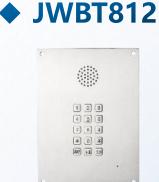

### **Explosion-proof Telephones**

- JWBT series explosion-proof telephones can be customized according to customer needs: there are four communication systems: host (analog), hostless, IP network, and optical fiber;
- Explosion-proof mark: Ex d ib IIC T6 Gb/EX tD A21 IP66 T80°C;
- Optical fiber and IP phones support SIP/IAX protocols and can be interconnected with various IMS/softswitch systems.
- Analog phones can be directly connected to telecommunications networks or exchange intranets;
- · Supports a variety of broadcast methods;
- The patented design of the phone casing is waterproof and dustproof, no waterproof cover is needed, it is beautiful and practical;
- Hotline number can be set and automatic dialing can be realized when picking up the phone;
- Aluminum alloy die-cast shell, stainless steel keyboard, anti-riot and anti-noise earpiece, zinc alloy hanging fork;