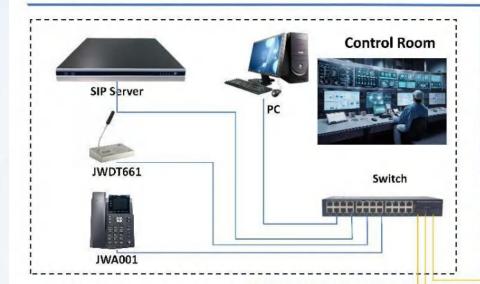

s and communications in prisons, labor camps, drug rehabilitation centers and other places that need to be monitored.
- Stainless steel surface brushed shell, high mechanical strength and strong impact resistance.
- All parts and components are produced by our company, with strict quality control and fast after-sales response.









**♦** JWAT135 **♦** JWAT133 **♦** JWAT137







## JOIUO 玖 沃



## **Handsfree Telephone**

Joiwo Intercom Telephones featured vandal resistant, steel material, IP54-IP65 waterproof defend grade which could be installed on indoor or outdoor, Easy to clean, high corrosion resistant, high mechanical strength and strong impact resistance.



7 8 9 \* 0 #









# 通讯服务系统图

Communication System Diagram



#### **Petrochemical Emergency Communication System**













#### **Mining Telephone System**





# JOWO

#### Railway Telephone System





## JOWO

#### **Tunnel Telephone System**







# JOWO

#### **Marine Telephone System**









Vedio

Surveillance

**Dispatching Desk** 

JWDT621



JWDT661









#### **Parking Lot Intercom System**





#### **Airport Intercom Telephone System**









# JOIUO

## **Elevator Intercom System**





#### **Point to Point System for Cleanroom**





# 成功案例

Successful cases

### **Petrochemical Project Case**

| • | Sinopec Chongqing | Shale Gas | <b>Exploration</b> | and Develor | oment ( | 270 sets) |
|---|-------------------|-----------|--------------------|-------------|---------|-----------|
|   |                   |           |                    |             | ,       |           |