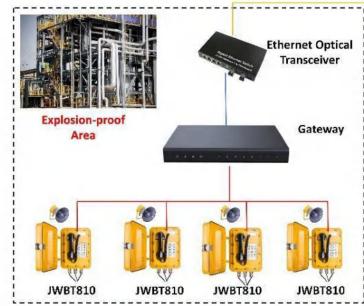

d communications in prisons, labor camps, drug rehabilitation centers and other places that need to be monitored.
- Stainless steel surface brushed shell, high mechanical strength and strong impact resistance.
- All parts and components are produced by our company, with strict quality control and fast after-sales response.









**♦** JWAT135 **♦** JWAT133 **♦** JWAT137







## JOIUO 玖 沃



## **Handsfree Telephone**

Joiwo Intercom Telephones featured vandal resistant, steel material, IP54-IP65 waterproof defend grade which could be installed on indoor or outdoor, Easy to clean, high corrosion resistant, high mechanical strength and strong impact resistance.



7 8 9 \* 0 #









# 通讯服务系统图

Communication System Diagram



#### **Petrochemical Emergency Communication System**













#### **Mining Telephone System**





# JOWO

#### Railway Telephone System





## JOWO

#### **Tunnel Telephone System**







# JOWO

#### **Marine Telephone System**









Vedio

Surveillance

**Dispatching Desk** 

JWDT621



JWDT661









#### **Parking Lot Intercom System**





#### **Airport Intercom Telephone System**









# JOIUO

## **Elevator Intercom System**





#### **Point to Point System for Cleanroom**





# 成功案例

Successful cases

### **Petrochemical Project Case**

| • | Sinopec Chongqing | Shale Gas | <b>Exploration</b> | and Develor | oment ( | 270 sets) |
|---|-------------------|-----------|--------------------|-------------|---------|-----------|
|   |                   |           |                    |             | ,       |           |

|