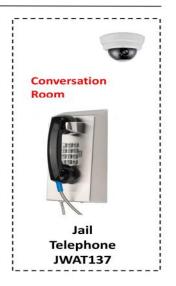

#### **Jail Telephone**

- It is suitable for internal intercoms and communications in prisons, labor camps, drug rehabilitation centers and other places that need to be monitored.
- Stainless steel surface brushed shell, high mechanical strength and strong impact resistance.
- All parts and components are produced by our company, with strict quality control and fast after-sales response.

**♦** JWAT135 **♦** JWAT133 **♦** JWAT137