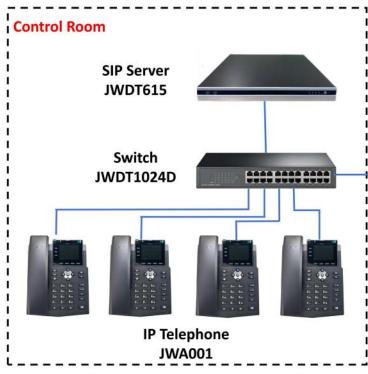

5 **♦** JWAT133 **♦** JWAT137







## JOIUO 玖 沃



## **Handsfree Telephone**

Joiwo Intercom Telephones featured vandal resistant, steel material, IP54-IP65 waterproof defend grade which could be installed on indoor or outdoor, Easy to clean, high corrosion resistant, high mechanical strength and strong impact resistance.



7 8 9 \* 0 #









# 通讯服务系统图

Communication System Diagram



#### **Petrochemical Emergency Communication System**













#### **Mining Telephone System**





# JOWO

#### Railway Telephone System





## JOWO

#### **Tunnel Telephone System**







# JOWO

#### **Marine Telephone System**









Vedio

Surveillance

**Dispatching Desk** 

JWDT621



JWDT661









#### **Parking Lot Intercom System**





#### **Airport Intercom Telephone System**









# JOIUO

## **Elevator Intercom System**





#### **Point to Point System for Cleanroom**





# 成功案例

Successful cases

### **Petrochemical Project Case**

| • | Sinopec Chongqing | Shale Gas | <b>Exploration</b> | and Develor | oment ( | 270 sets) |
|---|-------------------|-----------|--------------------|-------------|---------|-----------|
|   |                   |           |                    |             | ,       |           |

| • | PetroChina Tarim Ethane to Ethylene | (350 sets) |
|---|-------------------------------------|------------|
|---|-------------------------------------|------------|

| • | PetroChina Ayanmu | Oilfield Broadcasting System | (150 sets) |
|---|-------------------|------------------------------|------------|
|   |                   |