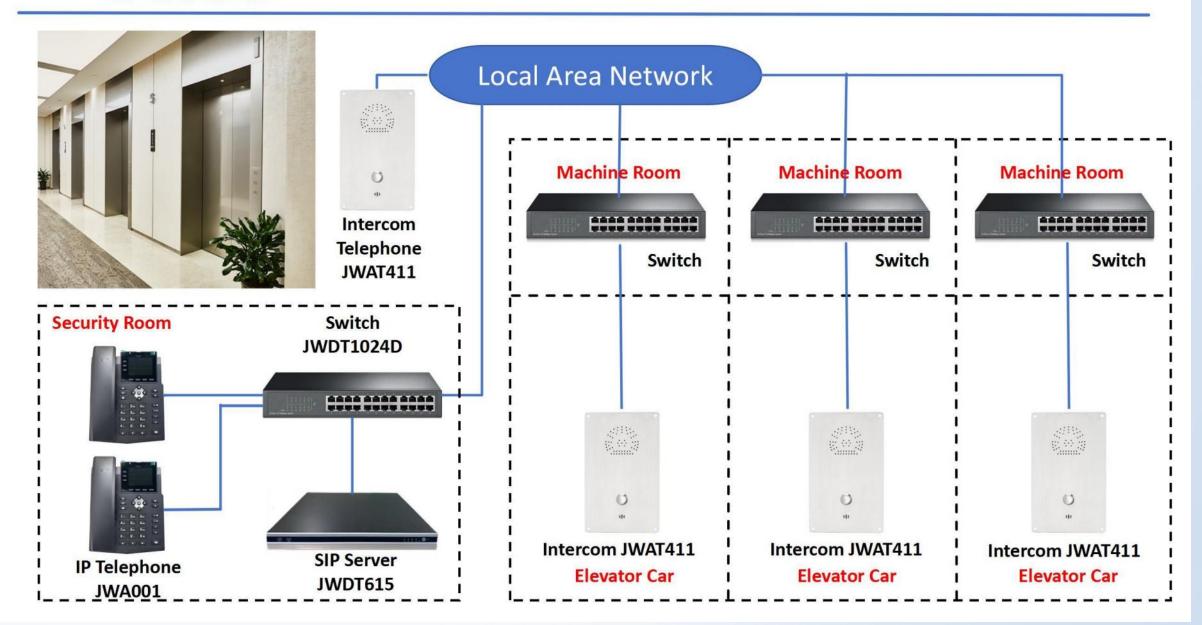

## **Handsfree Telephone**

Joiwo Intercom Telephones featured vandal resistant, steel material, IP54-IP65 waterproof defend grade which could be installed on indoor or outdoor, Easy to clean, high corrosion resistant, high mechanical strength and strong impact resistance.



7 8 9 \* 0 #









# 通讯服务系统图

Communication System Diagram



#### **Petrochemical Emergency Communication System**













#### **Mining Telephone System**





# JOWO

#### Railway Telephone System





## JOWO

#### **Tunnel Telephone System**







# JOWO

#### **Marine Telephone System**









Vedio

Surveillance

**Dispatching Desk** 

JWDT621



JWDT661









#### **Parking Lot Intercom System**





#### **Airport Intercom Telephone System**









# JOIUO

## **Elevator Intercom System**





#### **Point to Point System for Cleanroom**





# 成功案例

Successful cases

### **Petrochemical Project Case**

| • | Sinopec Chongqing | Shale Gas | <b>Exploration</b> | and Develor | oment ( | 270 sets) |
|---|-------------------|-----------|--------------------|-------------|---------|-----------|
|   |                   |           |                    |             | ,       |           |

| • | PetroChina Tarim Ethane to Ethylene | (350 sets) |
|---|-------------------------------------|------------|
|---|-------------------------------------|------------|

| • | PetroChina Ayanmu | Oilfield Broadcasting System | (150 sets) |
|---|-------------------|------------------------------|------------|
|   |                   |                              |            |

- ◆ Shanxi Yanc