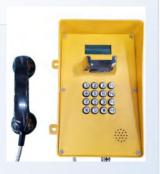

### **Explosion-proof Telephones**

- JWBT series explosion-proof telephones can be customized according to customer needs: there are four communication systems: host (analog), hostless, IP network, and optical fiber;
- Explosion-proof mark: Ex d ib IIC T6 Gb/EX tD A21 IP66 T80°C;
- Optical fiber and IP phones support SIP/IAX protocols and can be interconnected with various IMS/softswitch systems.
- Analog phones can be directly connected to telecommunications networks or exchange intranets;
- · Supports a variety of broadcast methods;
- The patented design of the phone casing is waterproof and dustproof, no waterproof cover is needed, it is beautiful and practical;
- Hotline number can be set and automatic dialing can be realized when picking up the phone;
- Aluminum alloy die-cast shell, stainless steel keyboard, anti-riot and anti-noise earpiece, zinc alloy hanging fork;