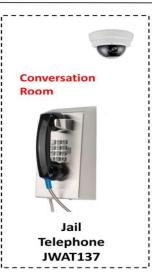

#### **Jail Telephone**

- It is suitable for internal intercoms and communications in prisons, labor camps, drug rehabilitation centers and other places that need to be monitored.
- Stainless steel surface brushed shell, high mechanical strength and strong impact resistance.
- All parts and components are produced by our company, with strict quality control and fast after-sales response.

**♦** JWAT135 **♦** JWAT133 **♦** JWAT137