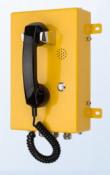

#### **Waterproof Telephone**

- JWAT series waterproof telephones can be customized according to customer needs: there are four communication systems: host (analog), hostless, IP network, and optical fiber;
- Protection level: IP66;
- Optical fiber and IP phones support SIP/IAX protocols and can be interconnected with various IMS/softswitch systems;
- Analog Telephones can be directly connected to telecommunications networks;
- Hotline number can be set and automatic dialing can be realized when picking up the phone;
- Supports a variety of broadcast methods;
- The patented design of the phone casing is waterproof and dustproof, no waterproof cover is needed, it is beautiful and practical;