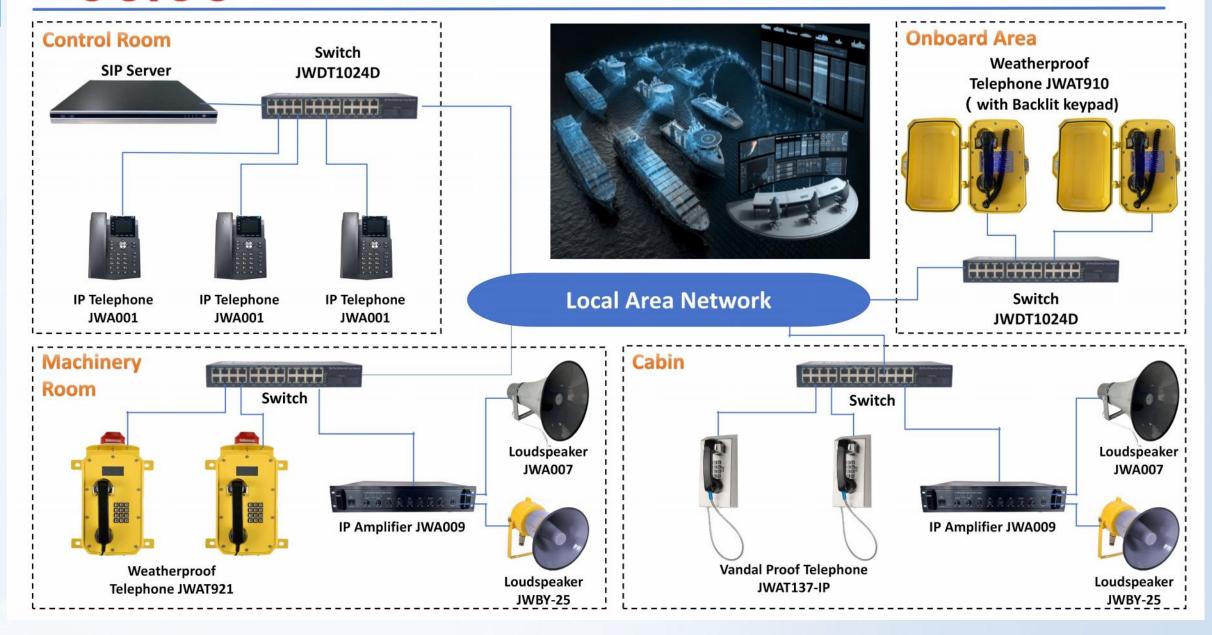

#### **Marine Telephone System**

Vedio

Surveillance

**Dispatching Desk** 

JWDT621

JWDT661