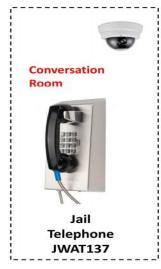

#### **Jail Telephone**

- It is suitable for internal intercoms and communications in prisons, labor camps, drug rehabilitation centers and other places that need to be monitored.
- Stainless steel surface brushed shell, high mechanical strength and strong impact resistance.
- All parts and components are produced by our company, with strict quality control and fast after-sales response.

**♦** JWAT135 **♦** JWAT133 **♦** JWAT137