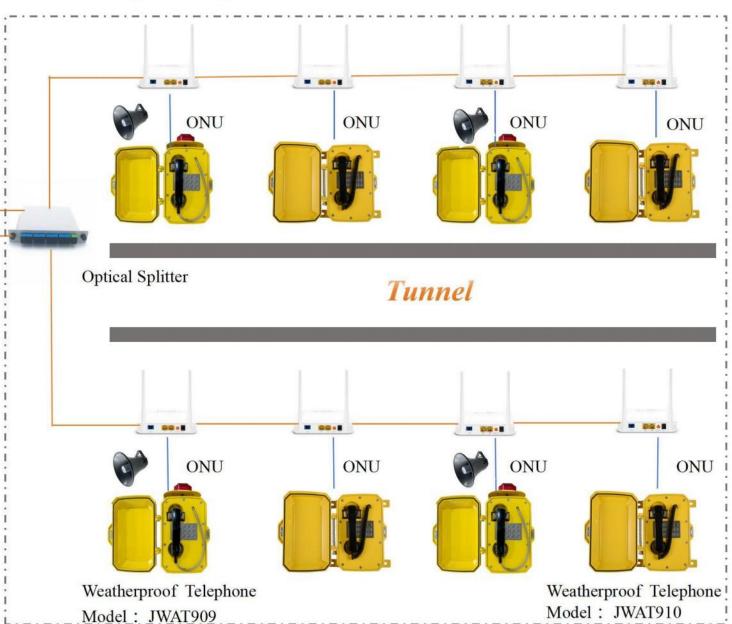

ace brushed shell, high mechanical strength and strong impact resistance.
- All parts and components are produced by our company, with strict quality control and fast after-sales response.









**♦** JWAT135 **♦** JWAT133 **♦** JWAT137







## JOIUO 玖 沃



## **Handsfree Telephone**

Joiwo Intercom Telephones featured vandal resistant, steel material, IP54-IP65 waterproof defend grade which could be installed on indoor or outdoor, Easy to clean, high corrosion resistant, high mechanical strength and strong impact resistance.



7 8 9 \* 0 #









# 通讯服务系统图

Communication System Diagram



#### **Petrochemical Emergency Communication System**













#### **Mining Telephone System**





# JOWO

#### Railway Telephone System





## JOWO

#### **Tunnel Telephone System**







# JOWO

#### **Marine Telephone System**









Vedio

Surveillance

**Dispatching Desk** 

JWDT621



JWDT661









#### **Parking Lot Intercom System**





#### **Airport Intercom Telephone System**









# JOIUO

## **Elevator Intercom System**





#### **Point to Point System for Cleanroom**





# 成功案例

Successful cases

### **Petrochemical Project Case**

| • | Sinopec Chongqing | Shale Gas | <b>Exploration</b> | and Develor | oment ( | 270 sets) |
|---|-------------------|-----------|--------------------|-------------|---------|-----------|
|   |                   |           |                    |             | ,       |           |

| • | PetroChina Tarim Ethane to Ethylene | (350 sets) |
|---|-------------------------------------|------------|
|---|-------------------