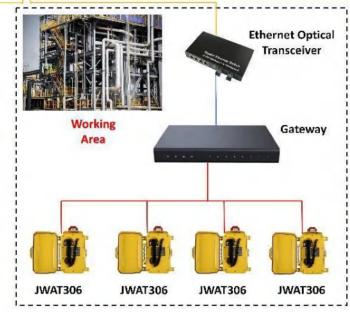

communications in prisons, labor camps, drug rehabilitation centers and other places that need to be monitored.
- Stainless steel surface brushed shell, high mechanical strength and strong impact resistance.
- All parts and components are produced by our company, with strict quality control and fast after-sales response.









**♦** JWAT135 **♦** JWAT133 **♦** JWAT137







## JOIUO 玖 沃



## **Handsfree Telephone**

Joiwo Intercom Telephones featured vandal resistant, steel material, IP54-IP65 waterproof defend grade which could be installed on indoor or outdoor, Easy to clean, high corrosion resistant, high mechanical strength and strong impact resistance.



7 8 9 \* 0 #









# 通讯服务系统图

Communication System Diagram



#### **Petrochemical Emergency Communication System**













#### **Mining Telephone System**





# JOWO

#### Railway Telephone System





## JOWO

#### **Tunnel Telephone System**







# JOWO

#### **Marine Telephone System**









Vedio

Surveillance

**Dispatching Desk** 

JWDT621



JWDT661









#### **Parking Lot Intercom System**





#### **Airport Intercom Telephone System**









# JOIUO

## **Elevator Intercom System**





#### **Point to Point System for Cleanroom**





# 成功案例

Successful cases

### **Petrochemical Project Case**

| • | Sinopec Chongqing | Shale Gas | <b>Exploration</b> | and Develor | oment ( | 270 sets) |
|---|-------------------|-----------|--------------------|-------------|---------|-----------|
|   |                   |           |                    |             | ,       |           |

| •