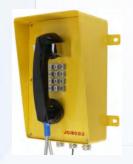

### **Explosion-proof Telephones**

- JWBT series explosion-proof telephones can be customized according to customer needs: there are four communication systems: host (analog), hostless, IP network, and optical fiber;
- Explosion-proof mark: Ex d ib IIC T6 Gb/EX tD A21 IP66 T80°C;
- Optical fiber and IP phones support SIP/IAX protocols and can be interconnected with various IMS/softswitch systems.
- Analog phones can be directly connected to telecommunications networks or exchange intranets;
- · Supports a variety of broadcast methods;
- The patented design of the phone casing is waterproof and dustproof, no waterproof cover is needed, it is beautiful and practical;
- Hotline number can be set and automatic dialing can be realized when picking up the phone;
- Aluminum alloy die-cast shell, stainless steel keyboard, anti-riot and anti-noise earpiece, zinc alloy hanging fork;