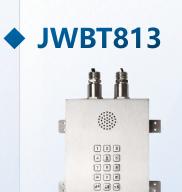

### **Explosion-proof Telephones**

- JWBT series explosion-proof telephones can be customized according to customer needs: there are four communication systems: host (analog), hostless, IP network, and optical fiber;
- Explosion-proof mark: Ex d ib IIC T6 Gb/EX tD A21 IP66 T80°C;
- Optical fiber and IP phones support SIP/IAX protocols and can be interconnected with various IMS/softswitch systems.
- Analog phones can be directly connected to telecommunications networks or exchange intranets;
- · Supports a variety of broadcast methods;
- The patented design of the phone casing is waterproof and dustproof, no waterproof cover is needed, it is beautiful and practical;
- Hotline number can be set and automatic dialing can be realized when picking up the phone;
- Aluminum alloy die-cast shell, stainless steel keyboard, anti-riot and anti-noise earpiece, zinc alloy hanging fork;