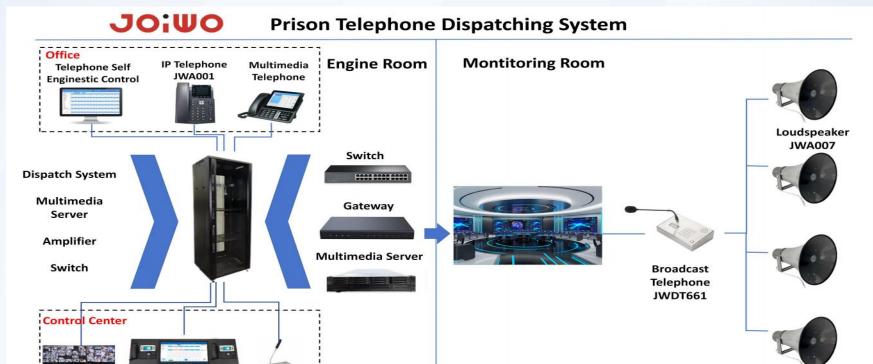

#### **Jail Telephone**

- It is suitable for internal intercoms and communications in prisons, labor camps, drug rehabilitation centers and other places that need to be monitored.
- Stainless steel surface brushed shell, high mechanical strength and strong impact resistance.
- All parts and components are produced by our company, with strict quality control and fast after-sales response.