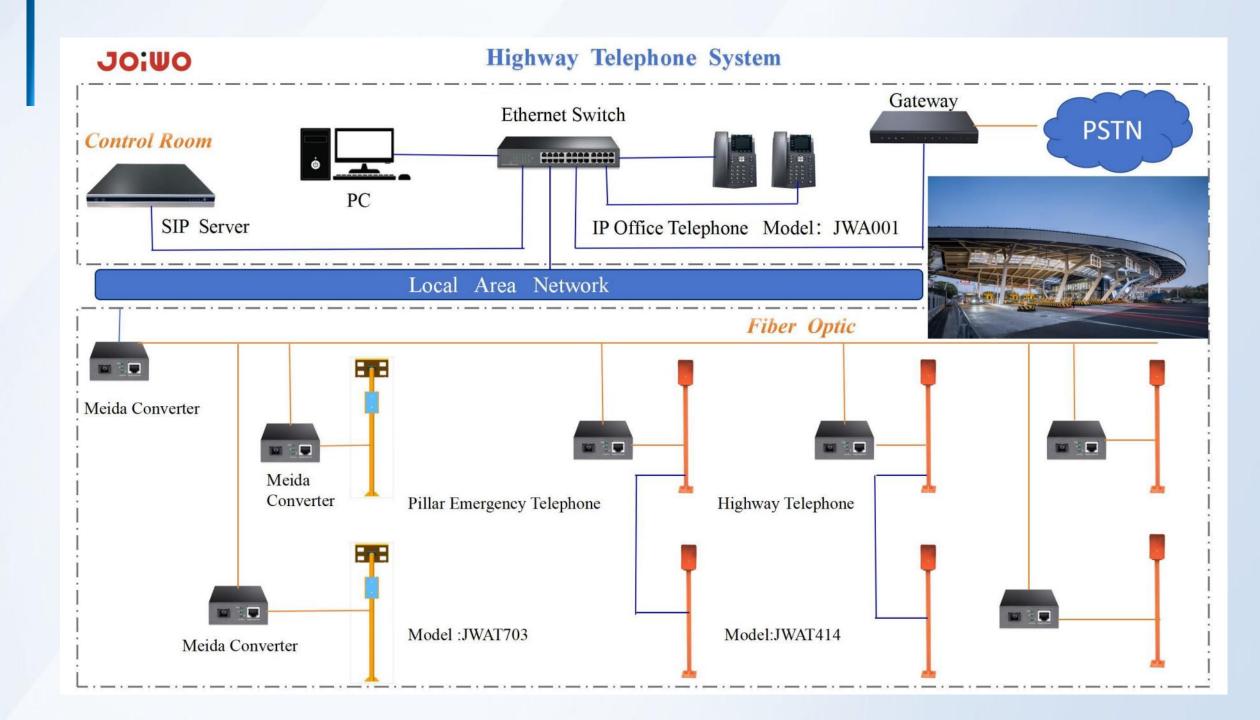

that need to be monitored.
- Stainless steel surface brushed shell, high mechanical strength and strong impact resistance.
- All parts and components are produced by our company, with strict quality control and fast after-sales response.









**♦** JWAT135 **♦** JWAT133 **♦** JWAT137







## JOIUO 玖 沃



## **Handsfree Telephone**

Joiwo Intercom Telephones featured vandal resistant, steel material, IP54-IP65 waterproof defend grade which could be installed on indoor or outdoor, Easy to clean, high corrosion resistant, high mechanical strength and strong impact resistance.



7 8 9 \* 0 #









# 通讯服务系统图

Communication System Diagram



#### **Petrochemical Emergency Communication System**













#### **Mining Telephone System**





# JOWO

#### Railway Telephone System





## JOWO

#### **Tunnel Telephone System**







# JOWO

#### **Marine Telephone System**









Vedio

Surveillance

**Dispatching Desk** 

JWDT621



JWDT661









#### **Parking Lot Intercom System**





#### **Airport Intercom Telephone System**









# JOIUO

## **Elevator Intercom System**





#### **Point to Point System for Cleanroom**





# 成功案例

Successful cases

### **Petrochemical Project Case**

| • | Sinopec Chongqing | Shale Gas | <b>Exploration</b> | and Develor | oment ( | 270 sets) |
|---|-------------------|-----------|--------------------|-------------|---------|-----------|
|   |                   |           |                    |             | ,       |           |

| • | PetroChina Tarim Ethane to Ethylene | (350 sets) |
|---|---------------------------