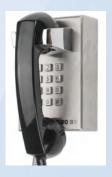

### **Explosion-proof Telephones**

- JWBT series explosion-proof telephones can be customized according to customer needs: there are four communication systems: host (analog), hostless, IP network, and optical fiber;
- Explosion-proof mark: Ex d ib IIC T6 Gb/EX tD A21 IP66 T80°C;
- Optical fiber and IP phones support SIP/IAX protocols and can be interconnected with various IMS/softswitch systems.
- Analog phones can be directly connected to telecommunications networks or exchange intranets;
- · Supports a variety of broadcast methods;
- The patented design of the phone casing is waterproof and dustproof, no waterproof cover is needed, it is beautiful and practical;
- Hotline number can be set and automatic dialing can be realized when picking up the phone;
- Aluminum alloy die-cast shell, stainless steel keyboard, anti-riot and anti-noise earpiece, zinc alloy hanging fork;