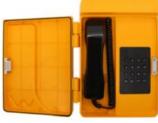

### **Explosion-proof Telephones**

- JWBT series explosion-proof telephones can be customized according to customer needs: there are four communication systems: host (analog), hostless, IP network, and optical fiber;
- Explosion-proof mark: Ex d ib IIC T6 Gb/EX tD A21 IP66 T80°C;
- Optical fiber and IP phones support SIP/IAX protocols and can be interconnected with various IMS/softswitch systems.
- Analog phones can be directly connected to telecommunications networks or exchange intranets;
- · Supports a variety of broadcast methods;
- The patented design of the phone casing is waterproof and dustproof, no waterproof cover is needed, it is beautiful and practical;
- Hotline number can be set and automatic dialing can be realized when picking up the phone;
- Aluminum alloy die-cast shell, stainless steel keyboard, anti-riot and anti-noise earpiece, zinc alloy hanging fork;