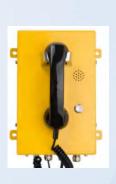

#### **Waterproof Telephone**

- JWAT series waterproof telephones can be customized according to customer needs: there are four communication systems: host (analog), hostless, IP network, and optical fiber;
- Protection level: IP66;
- Optical fiber and IP phones support SIP/IAX protocols and can be interconnected with various IMS/softswitch systems;
- Analog Telephones can be directly connected to telecommunications networks;
- Hotline number can be set and automatic dialing can be realized when picking up the phone;
- Supports a variety of broadcast methods;
- The patented design of the phone casing is waterproof and dustproof, no waterproof cover is needed, it is beautiful and practical;