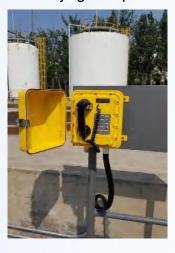

### **Explosion-proof Telephones**

- JWBT series explosion-proof telephones can be customized according to customer needs: there are four communication systems: host (analog), hostless, IP network, and optical fiber;
- Explosion-proof mark: Ex d ib IIC T6 Gb/EX tD A21 IP66 T80°C;
- Optical fiber and IP phones support SIP/IAX protocols and can be interconnected with various IMS/softswitch systems.
- Analog phones can be directly connected to telecommunications networks or exchange intranets;
- · Supports a variety of broadcast methods;
- The patented design of the phone casing is waterproof and dustproof, no waterproof cover is needed, it is beautiful and practical;
- Hotline number can be set and automatic dialing can be realized when picking up the phone;
- Aluminum alloy die-cast shell, stainless steel keyboard, anti-riot and anti-noise earpiece, zinc alloy hanging fork;

#### **Waterproof Telephone**

- JWAT series waterproof telephones can be customized according to customer needs: there are four communication systems: host (analog), hostless, IP network, and optical fiber;
- Protection level: IP66;
- Optical fiber and IP phones support SIP/IAX protocols and can be interconnected with various IMS/softswitch systems;
- Analog Telephones can be directly connected to telecommunications networks;
- Hotline number can be set and automatic dialing can be realized when picking up the phone;
- Supports a variety of broadcast methods;
- The patented design of the phone casing is waterproof and dustproof, no waterproof cover is needed, it is beautiful and practical;