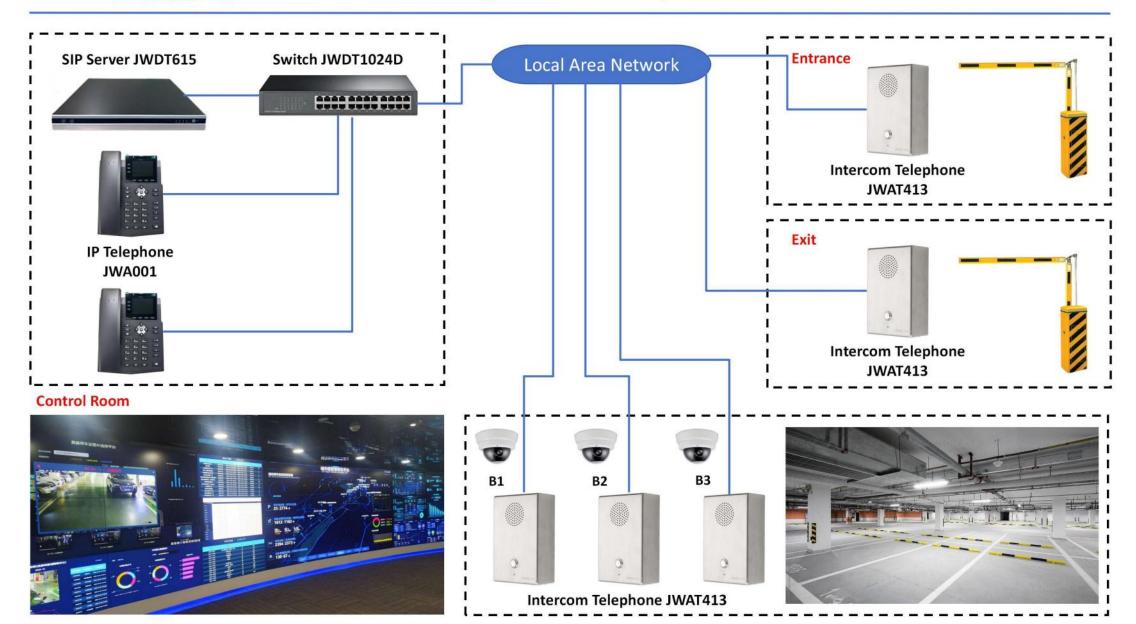

fast after-sales response.









**♦** JWAT135 **♦** JWAT133 **♦** JWAT137







## JOIUO 玖 沃



## **Handsfree Telephone**

Joiwo Intercom Telephones featured vandal resistant, steel material, IP54-IP65 waterproof defend grade which could be installed on indoor or outdoor, Easy to clean, high corrosion resistant, high mechanical strength and strong impact resistance.



7 8 9 \* 0 #









# 通讯服务系统图

Communication System Diagram



#### **Petrochemical Emergency Communication System**













#### **Mining Telephone System**





# JOWO

#### Railway Telephone System





## JOWO

#### **Tunnel Telephone System**







# JOWO

#### **Marine Telephone System**









Vedio

Surveillance

**Dispatching Desk** 

JWDT621



JWDT661









#### **Parking Lot Intercom System**





#### **Airport Intercom Telephone System**









# JOIUO

## **Elevator Intercom System**





#### **Point to Point System for Cleanroom**





# 成功案例

Successful cases

### **Petrochemical Project Case**

| • | Sinopec Chongqing | Shale Gas | <b>Exploration</b> | and Develor | oment ( | 270 sets) |
|---|-------------------|-----------|--------------------|-------------|---------|-----------|
|   |                   |           |                    |             | ,       |           |

| • | PetroChina Tarim Ethane to Ethylene | (350 sets) |
|---|-------------------------------------|------------|
|---|-------------------------------------|------------|

| • | PetroChina Ayanmu | Oilfield Broadcasting System | (150 sets) |
|---|-------------------|------------------------------|--