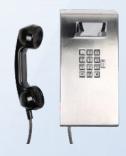

#### **Waterproof Telephone**

- JWAT series waterproof telephones can be customized according to customer needs: there are four communication systems: host (analog), hostless, IP network, and optical fiber;
- Protection level: IP66;
- Optical fiber and IP phones support SIP/IAX protocols and can be interconnected with various IMS/softswitch systems;
- Analog Telephones can be directly connected to telecommunications networks;
- Hotline number can be set and automatic dialing can be realized when picking up the phone;
- Supports a variety of broadcast methods;
- The patented design of the phone casing is waterproof and dustproof, no waterproof cover is needed, it is beautiful and practical;