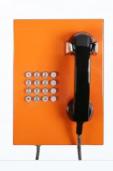

#### **Jail Telephone**

- It is suitable for internal intercoms and communications in prisons, labor camps, drug rehabilitation centers and other places that need to be monitored.
- Stainless steel surface brushed shell, high mechanical strength and strong impact resistance.
- All parts and components are produced by our company, with strict quality control and fast after-sales response.