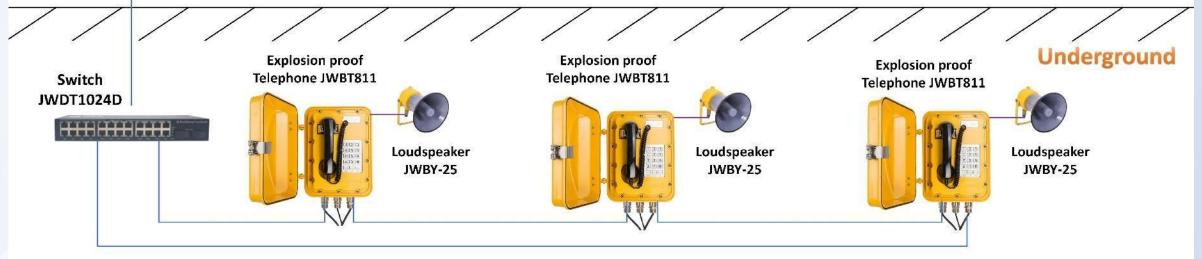

ug rehabilitation centers and other places that need to be monitored.
- Stainless steel surface brushed shell, high mechanical strength and strong impact resistance.
- All parts and components are produced by our company, with strict quality control and fast after-sales response.









**♦** JWAT135 **♦** JWAT133 **♦** JWAT137







## JOIUO 玖 沃



## **Handsfree Telephone**

Joiwo Intercom Telephones featured vandal resistant, steel material, IP54-IP65 waterproof defend grade which could be installed on indoor or outdoor, Easy to clean, high corrosion resistant, high mechanical strength and strong impact resistance.



7 8 9 \* 0 #









# 通讯服务系统图

Communication System Diagram



#### **Petrochemical Emergency Communication System**













#### **Mining Telephone System**





# JOWO

#### Railway Telephone System





## JOWO

#### **Tunnel Telephone System**







# JOWO

#### **Marine Telephone System**









Vedio

Surveillance

**Dispatching Desk** 

JWDT621



JWDT661









#### **Parking Lot Intercom System**





#### **Airport Intercom Telephone System**









# JOIUO

## **Elevator Intercom System**





#### **Point to Point System for Cleanroom**





# 成功案例

Successful cases

### **Petrochemical Project Case**

| • | Sinopec Chongqing | Shale Gas | <b>Exploration</b> | and Develor | oment ( | 270 sets) |
|---|-------------------|-----------|--------------------|-------------|---------|-----------|
|   |                   |           |                    |             | ,       |           |

| • | PetroChina Tarim Ethane to Ethylene | (3