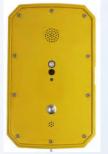

## **Handsfree Telephone**

Joiwo Intercom Telephones featured vandal resistant, steel material, IP54-IP65 waterproof defend grade which could be installed on indoor or outdoor, Easy to clean, high corrosion resistant, high mechanical strength and strong impact resistance.