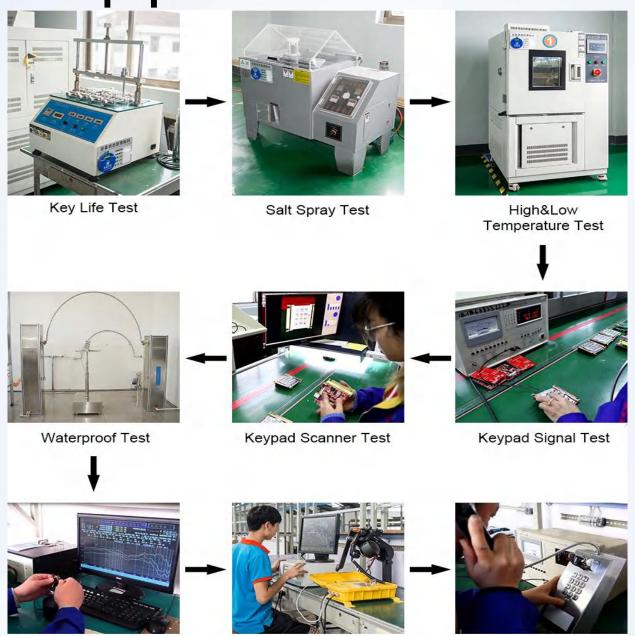

# **Test Equipment**

Electroacoustical Test

FR Test

Telephone Test

## JOIUO 玖 沃

Independent Production Workshop
 Have mold workshop, injection molding
 workshop, stamping sheet metal workshop,
 stainless steel font corrosion workshop and

#### Advanced Equipment

wire processing workshop.

Have key life tester, salt spray tester,
 keypad signal tester, handset tension tester,
 high and low temperature tester etc

#### Strict Quanlity Control

 Produce key components independently and control quality strict.

#### Fast after-sales response

 Ensure timely response to customers' aftersales needs.