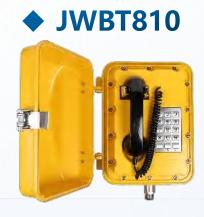

### **Explosion-proof Telephones**

- JWBT series explosion-proof telephones can be customized according to customer needs: there are four communication systems: host (analog), hostless, IP network, and optical fiber;
- Explosion-proof mark: Ex d ib IIC T6 Gb/EX tD A21 IP66 T80°C;
- Optical fiber and IP phones support SIP/IAX protocols and can be interconnected with various IMS/softswitch systems.
- Analog phones can be directly connected to telecommunications networks or exchange intranets;
- · Supports a variety of broadcast methods;
- The patented design of the phone casing is waterproof and dustproof, no waterproof cover is needed, it is beautiful and practical;
- Hotline number can be set and automatic dialing can be realized when picking up the phone;
- Aluminum alloy die-cast shell, stainless steel keyboard, anti-riot and anti-noise earpiece, zinc alloy hanging fork;