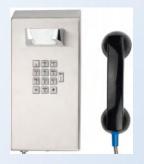

#### **Bank Public Telephone**

- Suitable for use in self-service banks, stations, airports, squares, shopping malls, complaints, convenience services, hospitals, vehicle management offices and other environments;
- The telephone can form an independent communication system with the program-controlled switch and can be directly connected to the telecommunications network;
- The housing is made of high-strength cold-rolled steel material, with DuPont customized plastic powder on the surface and high-temperature baking treatment, making it brightly colored, wear-resistant and corrosion-resistant;