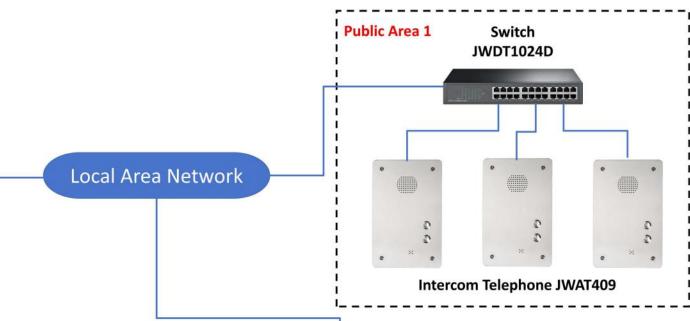

♦** JWAT133 **♦** JWAT137







## JOIUO 玖 沃



## **Handsfree Telephone**

Joiwo Intercom Telephones featured vandal resistant, steel material, IP54-IP65 waterproof defend grade which could be installed on indoor or outdoor, Easy to clean, high corrosion resistant, high mechanical strength and strong impact resistance.



7 8 9 \* 0 #









# 通讯服务系统图

Communication System Diagram



#### **Petrochemical Emergency Communication System**













#### **Mining Telephone System**





# JOWO

#### Railway Telephone System





## JOWO

#### **Tunnel Telephone System**







# JOWO

#### **Marine Telephone System**









Vedio

Surveillance

**Dispatching Desk** 

JWDT621



JWDT661









#### **Parking Lot Intercom System**





#### **Airport Intercom Telephone System**









# JOIUO

## **Elevator Intercom System**





#### **Point to Point System for Cleanroom**





# 成功案例

Successful cases

### **Petrochemical Project Case**

| • | Sinopec Chongqing | Shale Gas | <b>Exploration</b> | and Develor | oment ( | 270 sets) |
|---|-------------------|-----------|--------------------|-------------|---------|-----------|
|   |                   |           |                    |             | ,       |           |

| • | PetroChina Tarim Ethane to Ethylene | (350 sets) |
|---|-------------------------------------|------------|
|---|-------------------------------------|------------|

| • | PetroChina Ayanmu | Oilfield Broadcasting System | (150 sets) |
|---|-------------------|------------------------------|------------|
|   |                   |