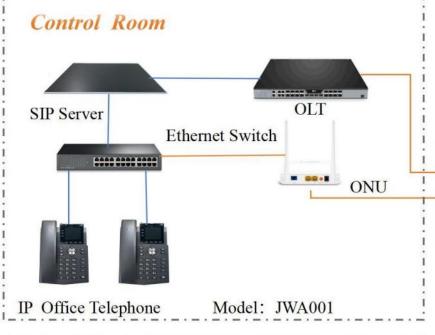

surface brushed shell, high mechanical strength and strong impact resistance.
- All parts and components are produced by our company, with strict quality control and fast after-sales response.









**♦** JWAT135 **♦** JWAT133 **♦** JWAT137







## JOIUO 玖 沃



## **Handsfree Telephone**

Joiwo Intercom Telephones featured vandal resistant, steel material, IP54-IP65 waterproof defend grade which could be installed on indoor or outdoor, Easy to clean, high corrosion resistant, high mechanical strength and strong impact resistance.



7 8 9 \* 0 #









# 通讯服务系统图

Communication System Diagram



#### **Petrochemical Emergency Communication System**













#### **Mining Telephone System**





# JOWO

#### Railway Telephone System





## JOWO

#### **Tunnel Telephone System**







# JOWO

#### **Marine Telephone System**









Vedio

Surveillance

**Dispatching Desk** 

JWDT621



JWDT661









#### **Parking Lot Intercom System**





#### **Airport Intercom Telephone System**









# JOIUO

## **Elevator Intercom System**





#### **Point to Point System for Cleanroom**





# 成功案例

Successful cases

### **Petrochemical Project Case**

| • | Sinopec Chongqing | Shale Gas | <b>Exploration</b> | and Develor | oment ( | 270 sets) |
|---|-------------------|-----------|--------------------|-------------|---------|-----------|
|   |                   |           |                    |             | ,       |           |

| • | PetroChina Tarim Ethane to Ethylene | (350 sets) |
|---|-------------------------------------|------------|
|---|---------------