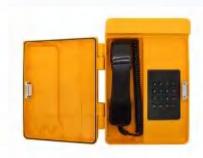

### **Explosion-proof Telephones**

- JWBT series explosion-proof telephones can be customized according to customer needs: there are four communication systems: host (analog), hostless, IP network, and optical fiber;
- Explosion-proof mark: Ex d ib IIC T6 Gb/EX tD A21 IP66 T80°C;
- Optical fiber and IP phones support SIP/IAX protocols and can be interconnected with various IMS/softswitch systems.
- Analog phones can be directly connected to telecommunications networks or exchange intranets;
- · Supports a variety of broadcast methods;
- The patented design of the phone casing is waterproof and dustproof, no waterproof cover is needed, it is beautiful and practical;
- Hotline number can be set and automatic dialing can be realized when picking up the phone;
- Aluminum alloy die-cast shell, stainless steel keyboard, anti-riot and anti-noise earpiece, zinc alloy hanging fork;