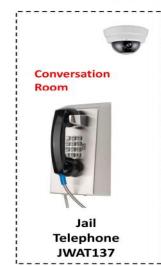

#### **Jail Telephone**

- It is suitable for internal intercoms and communications in prisons, labor camps, drug rehabilitation centers and other places that need to be monitored.
- Stainless steel surface brushed shell, high mechanical strength and strong impact resistance.
- All parts and components are produced by our company, with strict quality control and fast after-sales response.

**♦** JWAT135 **♦** JWAT133 **♦** JWAT137