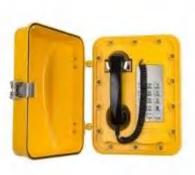

### **Explosion-proof Telephones**

- JWBT series explosion-proof telephones can be customized according to customer needs: there are four communication systems: host (analog), hostless, IP network, and optical fiber;
- Explosion-proof mark: Ex d ib IIC T6 Gb/EX tD A21 IP66 T80°C;
- Optical fiber and IP phones support SIP/IAX protocols and can be interconnected with various IMS/softswitch systems.
- Analog phones can be directly connected to telecommunications networks or exchange intranets;
- · Supports a variety of broadcast methods;
- The patented design of the phone casing is waterproof and dustproof, no waterproof cover is needed, it is beautiful and practical;
- Hotline number can be set and automatic dialing can be realized when picking up the phone;
- Aluminum alloy die-cast shell, stainless steel keyboard, anti-riot and anti-noise earpiece, zinc alloy hanging fork;