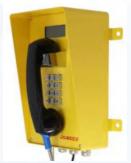

#### **Waterproof Telephone**

- JWAT series waterproof telephones can be customized according to customer needs: there are four communication systems: host (analog), hostless, IP network, and optical fiber;
- Protection level: IP66;
- Optical fiber and IP phones support SIP/IAX protocols and can be interconnected with various IMS/softswitch systems;
- Analog Telephones can be directly connected to telecommunications networks;
- Hotline number can be set and automatic dialing can be realized when picking up the phone;
- Supports a variety of broadcast methods;
- The patented design of the phone casing is waterproof and dustproof, no waterproof cover is needed, it is beautiful and practical;